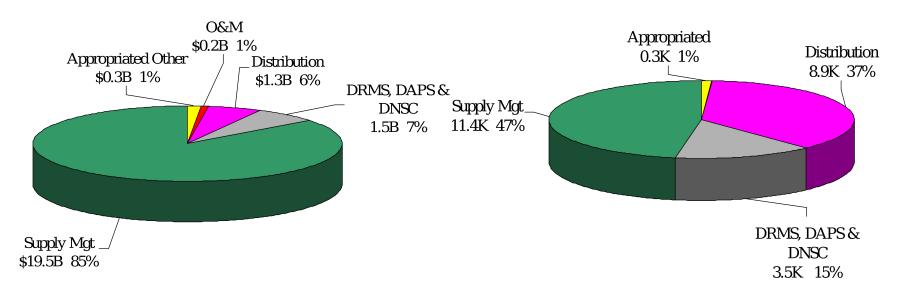

Budget: \$22.8B

DWCF \$22.3B (98%) Appropriated \$.5B (2%)

Workforce: 24.1K FTEs

DWCF 23.8K (99%)

FY 02 Data from FY 04-09 Program and Budget Submission

Budget: \$20.4B

DWCF \$20.0B (98%) Appropriated \$. 4B (2%)